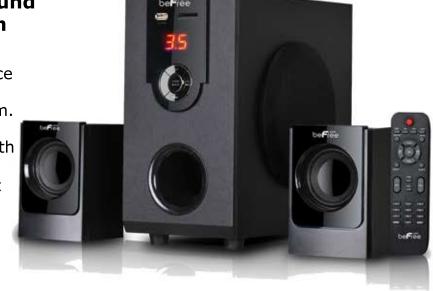

## \* Bluetooth BFS-30

beFree Sound 2.1 Channel Surround Sound Bluetooth Speaker System

Enjoy the ultimate home theater experience with with beFree Sound's 2.1 Channel Surround Sound Bluetooth Speaker System. This speaker system is sophistically designed, featuring a sleek look and smooth sound. With Bluetooth, USB, SD and FM radio capability, the system offers the best possible listening options for your enjoyment.

Package Dimensions: 30"Lx30"Wx20"H

Item Dimensions: 16.22"Lx16.45"Wx13.66"H

Package Weight: 36 Pounds

Item Weight: 32.84 Pounds

**UPC:** 013964973570

- 4" Amplifier x1 + 2.5" Speakers x 2
- Bluetooth
- USB, SD Compatibility
- FM Radio
- Remote Control Included (Remote requires 2 AAA batteries)
- Frequency response:40Hz-20KHz
- Aux Input
- Output power: 10W+5W\*2