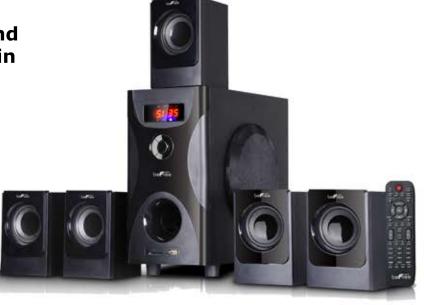

## \* Bluetooth BFS-425

beFree Sound 5.1 Channel Surround Sound Bluetooth Speaker System in Black

Enjoy the ultimate home theater experience with with beFree Sound's 5.1 Channel Surround Sound Bluetooth Speaker System. This speaker system is sophistically designed, featuring a sleek look and smooth sound. With Bluetooth, USB, SD and FM radio capability, the system offers the best possible listening options for your enjoyment.

Package Dimensions: 24"Lx18"Wx18"H

Item Dimensions: 11"Lx21"Wx15.50"H

Package Weight: 13 Pounds

Item Weight: 8.60 Pounds

**UPC:** 013964973617

- 4" Amplifier x1 + 2.75" Speakers x5
- Bluetooth
- USB, SD Compatibility
- FM Radio
- Remote Control Included (Remote requires 2 AAA batteries)
- Frequency response:40Hz-20KHz
- Aux Input
- Output power: 20W+5W\*5