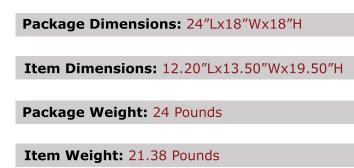

## befee

## **\* Bluetooth**® BFS-4350

## beFree Sound 8" Bluetooth Portable Speaker with USB/SD/FM Radio 400W

Get the party started with beFree sound Bluetooth Portable Speaker. Play your favorite tracks as loud as you want and with style. This speaker feature impressive high-power output and DJ lights that will add life to any occasion. Play your favorite audio tracks or internet radio services like Pandora - thanks to the built-in Bluetooth technology. Instantly stream music from your iPhone, Android, MP3 Player, Tablet, PC, etc.



UPC: 013964893687



- 2000W
- Bluetooth
- USB, SD Compatibility
- FM Radio
- Remote Control and Mic Included (requires batteries)
- Rechargeable battery 2.6AH
- Aux Input
- Woofer with light