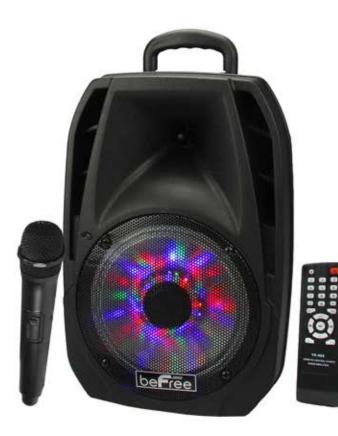

## beFree Sound 8" Bluetooth Portable Speaker with USB/SD/FM Radio 400W

Get the party started with beFree sound Bluetooth Portable Speaker. Play your favorite tracks as loud as you want and with style. This speaker feature impressive high-power output and DJ lights that will add life to any occasion. Play your favorite audio tracks or internet radio services like Pandora - thanks to the built-in Bluetooth technology. Instantly stream music from your iPhone, Android, MP3 Player, Tablet, PC, etc.

UPC: 013964893687

- 2000W
- Bluetooth
- USB, SD Compatibility
- FM Radio
- Remote Control and Mic Included (requires batteries)
- Rechargeable battery 2.6AH
- Aux Input
- Woofer with light