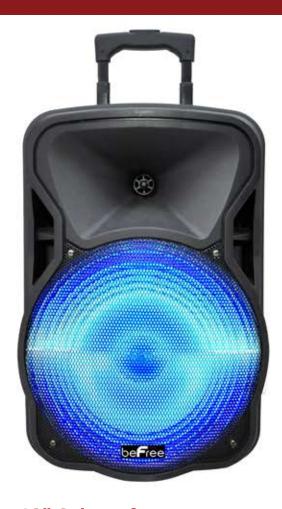

## \* Bluetooth® BFS-4400

beFree Sound 12 Inch Bluetooth Subwoofer With Illuminatiing Woofer

Get the party started with beFree sound Bluetooth Portable Speaker. Play your favorite tracks as loud as you want and with style. This speaker feature impressive high-power output and DJ lights that will add life to any occasion. Play your favorite audio tracks or internet radio services like Pandora - thanks to the built-in Bluetooth technology. Instantly stream music from your iPhone, Android, MP3 Player, Tablet, PC, etc.

Package Dimensions: 24"Lx18"Wx18"H

Item Dimensions: 12.20"Lx13.50"Wx19.50"H

Package Weight: 24 Pounds

Item Weight: 21.38 Pounds

**UPC:** 013964974645

- 12" Subwoofer
- Bluetooth
- USB, SD Compatibility
- FM Radio
- Remote Control and Mic Included (requires batteries)
- Lithium Battery- 2200mAH\*3
- Aux Input
- Woofer with light