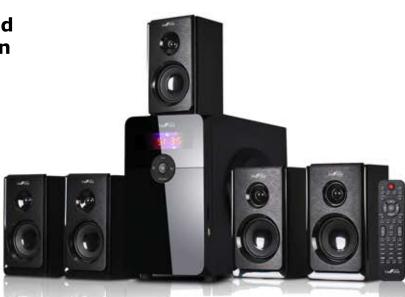

## beFree Sound 5.1 Channel Surround Sound Bluetooth Speaker System in Black

Enjoy the ultimate home theater experience with with beFree Sound's 5.1 Channel Surround Sound Bluetooth Speaker System. This speaker system is sophistically designed, featuring a sleek look and smooth sound. With Bluetooth, USB, SD and FM radio capability, the system offers the best possible listening options for your enjoyment.

## Package Dimensions: 24"Lx18"Wx18"H

Item Dimensions: 12.50"Lx22.00"Wx19"H

Package Weight: 20 Pounds

Item Weight: 16.35 Pounds

UPC: 013964973600

- 5.25" Amplifier x1 +3" Speakers x5
- Bluetooth
- USB, SD Compatibility
- FM Radio
- Remote Control Included (Remote requires 2 AAA batteries)
- Frequency response:40Hz-20KHz
- Aux Input
- Output power: 30W+10W\*5