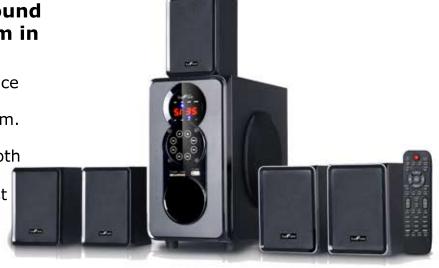

## \* Bluetooth BFS-455

beFree Sound 5.1 Channel Surround Sound Bluetooth Speaker System in Black

Enjoy the ultimate home theater experience with with beFree Sound's 5.1 Channel Surround Sound Bluetooth Speaker System. This speaker system is sophistically designed, featuring a sleek look and smooth sound. With Bluetooth, USB, SD and FM radio capability, the system offers the best possible listening options for your enjoyment.

Package Dimensions: 24"Lx18"Wx18"H

Item Dimensions: 11"Lx22"Wx15.50"H

Package Weight: 14 Pounds

**Item Weight: 8.75 Pounds** 

**UPC:** 013964973686

- 4" Amplifier +2.75" Speaker x5
- Bluetooth
- USB, SD Compatibility
- FM Radio
- Remote Control Included (Remote requires 2 AAA batteries)
- Frequency response:40Hz-20KHz
- Aux Input
- Output power: 20W+5W\*5