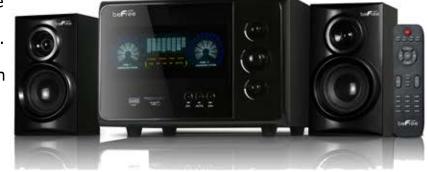

## beFree Sound 2.1 Channel Surround Sound Bluetooth Speaker System in Black

Enjoy the ultimate home theater experience with with beFree Sound's 2.1 Channel Surround Sound Bluetooth Speaker System. This speaker system is sophistically designed, featuring a sleek look and smooth sound. With Bluetooth, USB, SD and FM radio capability, the system offers the best possible listening options for your enjoyment.

Package Dimensions: 18"Lx14"Wx10"H

Item Dimensions: 10.50"Lx19.50"Wx7.50"H

Package Weight: 14 Pounds

Item Weight: 11.25 Pounds

**UPC:** 013964973679

- 4" Amplifier + 3" Speaker x2
- Bluetooth
- USB, SD Compatibility
- FM Radio
- Remote Control Included (Remote requires 2 AAA batteries)
- Frequency response:40Hz-20KHz
- Aux Input
- Output power: 20W+10W\*2