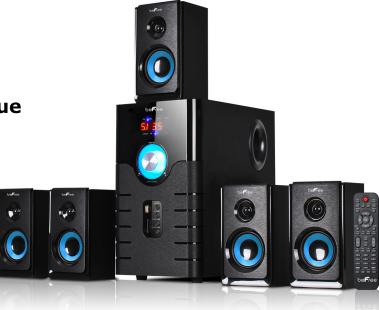

## beFree Sound 5.1 Channel Surround Sound Bluetooth Speaker System- Blue

Complete your home theater experience with stunning sound from this 5.1 channel Bluetooth speaker system. Connect a TV, DVD player, video game system, MP3 player, or computer and enjoy virtual surround sound. The beFree Sound home theater speaker system includes a high power amplifier and 5 surround speakers. Each speaker made has a stylish design that works well with any home entertainment system. Digital volume and bass control knobs are on the front. System is compatible with USB and SD inputs. Remote control included.