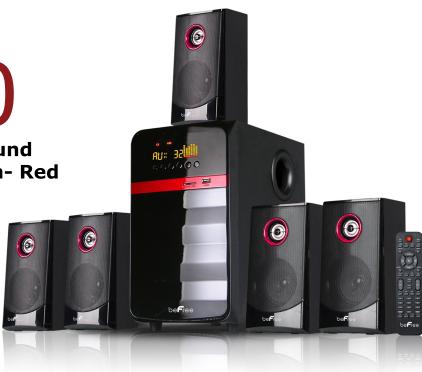

## beFree Sound 5.1 Channel Surround Sound Bluetooth Speaker System- Red

When specifications call for both audio performance and installation flexibility, beFree Sound comes well equipped with this surround-sound home Bluetooth speaker system powered amplifier. This system has an easy-to-live-with form factor that works in any living and listening environment.

Package Dimensions: 18"Lx18"Wx18"H

Item Dimensions: 25"Lx21.75"Wx12"H

Package Weight: 25 Pounds

Item Weight: 21 Pounds

**UPC:** 013964894967

- 5.25" Amplifier x1 + 3" Speakers x5
- 1 SDMMC Card Slot 1 HDMI port
- Frequency Response: 40Hz-20KHz
- Separation:  $\geq$  50dB
- S/N Ratio:  $\geq$  75dB
- USB, SD Compatible
- FM Radio
- Bluetooth
- Remote Control Included (Remote requires 2 AAA batteries, not included)