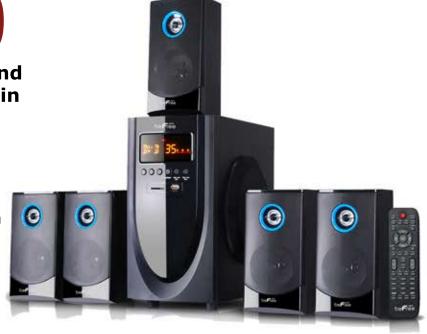

## \* Bluetooth BFS-520

beFree Sound 5.1 Channel Surround Sound Bluetooth Speaker System in Black

Enjoy the ultimate home theater experience with with beFree Sound's 5.1 Channel Surround Sound Bluetooth Speaker System. This speaker system is sophistically designed, featuring a sleek look and smooth sound. With Bluetooth, USB, SD and FM radio capability, the system offers the best possible listening options for your enjoyment.

Package Dimensions: 18"Lx16"Wx14"H

Item Dimensions: 11"Lx23.50"Wx21"H

Package Weight: 21 Pounds

Item Weight: 17.35 Pounds

**UPC:** 013964973730

- 5.25" Amplifier + 3" Speakers x5
- Bluetooth
- USB, SD Compatibility
- FM Radio
- Remote Control (Remote requires 2
  AAA batteries not included)
- Frequency response:40Hz-20KHz
- Aux Input
- Output power: 30W+10W\*5