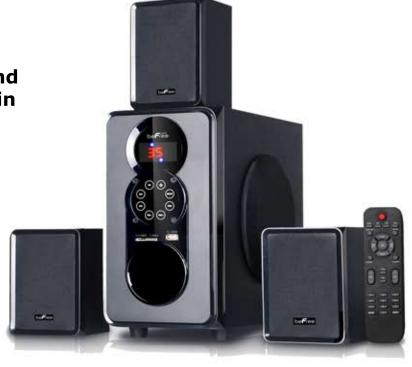

## \* Bluetooth BFS-55

beFree Sound 3.1 Channel Surround Sound Bluetooth Speaker System in Black

Enjoy the ultimate home theater experience with with beFree Sound's 3.1 Channel Surround Sound Bluetooth Speaker System. This speaker system is sophistically designed, featuring a sleek look and smooth sound. With Bluetooth, USB, SD and FM radio capability, the system offers the best possible listening options for your enjoyment.

Package Dimensions: 24"Lx18"Wx18"H

Item Dimensions: 7.50"Lx113.25"Wx21"H

Package Weight: 13 Pounds

**Item Weight: 9.35 Pounds** 

UPC: 013964975369

- Unit option: 4"+2.5"\*3
- Bluetooth
- USB, SD Compatibility
- FM Radio
- Remote Control Included (Remote requires 2 AAA batteries)
- Frequency response:40Hz-20KHz
- Aux Input
- Output power: 20W+10W\*3