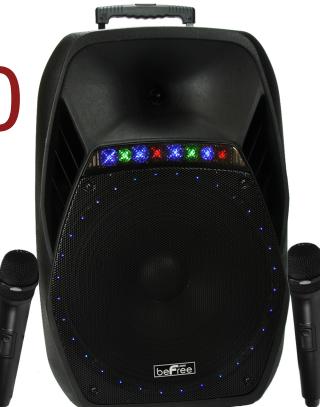

## beFree Sound 15" Bluetooth Portable Speaker with USB/SD FM Radio

The beFree Sound portable speaker delivers great audio power. Whether you're performing at a coffee house, wedding, house of worship, or other small to medium-sized venue, the beFree Sound Bluetooth speakers is your best choice. It's easy to get your Bluetooth speaker to the gig with the carrying handle and lightweight design. Once you're there you won't need to be a sound guru to figure out how to connect anything, just play music right from your phone or any Bluetooth enabled device and start the party!

Package Dimensions: 34"Lx23"Wx21"H

Item Dimensions: 26.25"Lx16.50"Wx15.00"H

Package Weight: 39 Pounds

Item Weight: 34.50 Pounds

UPC: 013964893700

- 4000W
- 15" Woofer
- Bluetooth
- USB, SD Compatible
- Guitar Input
- Mic Input
- FM Radio
- Remote Control and Two Microphones Included (Remote requires 2 AAA batteries, and microphone requires 2 AA batteries each, not included)
- AC, DC Workable
- 7.5Ah Rechargeable Battery
- Light on Front and on Woofer