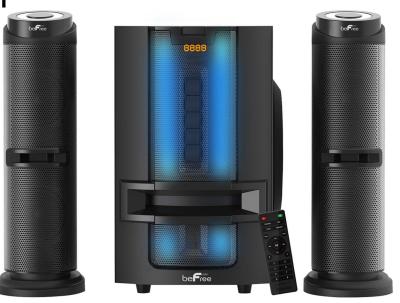

## **\* Bluetooth** BFS-849HC

beFree Sound Bluetooth 2.1 Channel Multimedia Wired Speaker Shelf System with Sound Reactive LED lights and USB Input

The system includes a main unit sub-woofer with LED lights, as well as 2 additional wired shelf speakers which may be angled to convey the sound to each corner of your musical enjoyment space of choice.